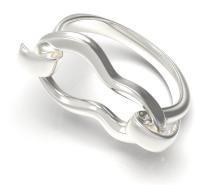

Style No. #0076 Size : 50 - 60

925 sterling silver : brushed

Price: 695DKK

**TRAVELING: MOON ORB BEETLE** 

**RING** 

Style No. #0077 Size: 50-60

925 sterling silver: brushed

Price: 645DKK

**GROWING: MOON ORB BEETLE** 

**RING** 

Style No. #0076 Size : 50 - 60

925 sterling silver : polished

Price: 695DKK

**TRAVELING: MOON ORB BEETLE** 

**RING** 

Style No. #0077