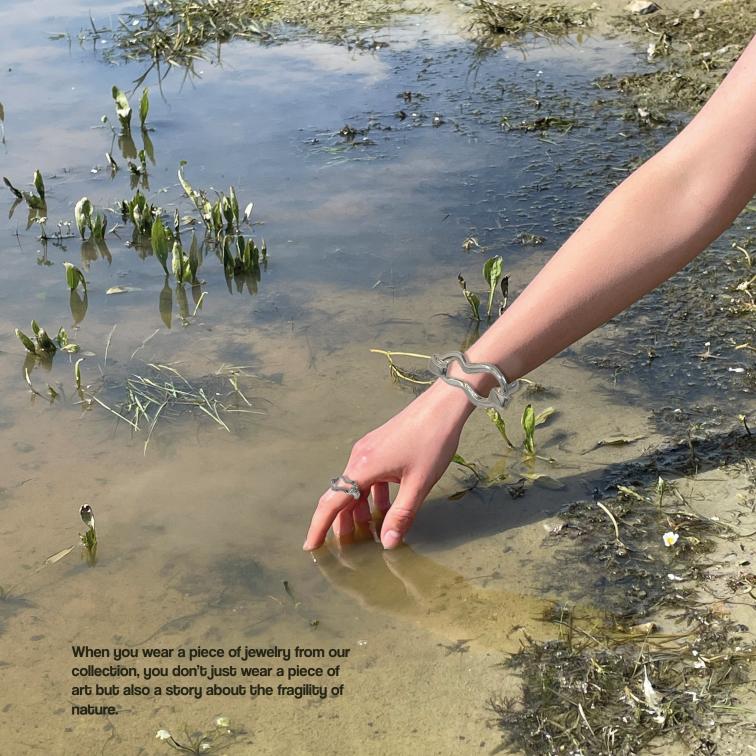

Each piece of jewelry in our collection represents a hope, a connection between nature and humanity. By wearing these pieces, we demonstrate our commitment to preserving our natural heritage and protecting endangered species.

It is our responsibility to preserve the diversity of biodiversity.

Let the jewelry serve as a reminder of our commitment to take action and protect our endangered species.

**HOPPING: MOON ORB BEETLE** 

BRACELET Style No. #0062 Size : 16-20 cm

925 sterling silver : brushed

Price: 995DKK

**DREAMY: MOON ORB BEETLE** 

BRACELET Style No. #0060 Size : 18 cm

925 sterling silver: brushed

Price: 945DKK

**HOPPING: MOON ORB BEETLE** 

BRACELET Style No. #0062 Size: 16-20 cm

925 sterling silver : polished

Price: 995DKK

**DREAMY: MOON ORB BEETLE** 

BRACELET Style No. #0060 Size : 18 cm

Materials: 925 sterling silver: polished

Price: 945DKK