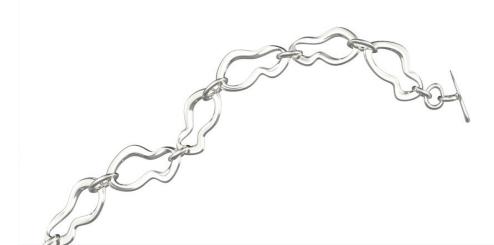

NECKLACE Style No. #0064 Size : 45 cm

925 sterling silver : brushed

Price: 1495DKK

**LOVING: MOON ORB BEETLE** 

NECKLACE Style No. #0066 Size : 45 cm

925 sterling silver: brushed

Price: 1795DKK

FLOATING: MOON ORB BEETLE

NECKLACE Style No. #0064 Size : 45 cm

925 sterling silver : polished

Price: 1495DKK

**LOVING: MOON ORB BEETLE** 

NECKLACE Style No. #0066 Size : 45 cm

925 sterling silver : polished

Price: 1795DKK

**EARRINGS** 