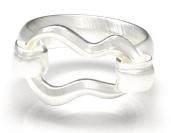

BRACELET Style No. #0062 Size : 16-20 cm

925 sterling silver : brushed

Price: 995DKK

**DREAMY: MOON ORB BEETLE** 

BRACELET Style No. #0060 Size : 18 cm

925 sterling silver: brushed

Price: 945DKK

**HOPPING: MOON ORB BEETLE** 

BRACELET Style No. #0062 Size: 16-20 cm

925 sterling silver : polished

Price: 995DKK

**DREAMY: MOON ORB BEETLE** 

BRACELET Style No. #0060 Size : 18 cm

Materials: 925 sterling silver: polished

Price: 945DKK