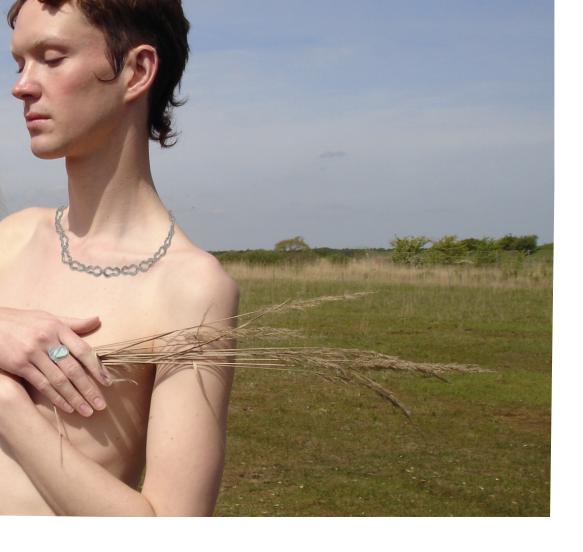

NECKLACE Style No. #0064 Size : 45 cm

925 sterling silver : brushed

Price: 1495DKK

**LOVING: MOON ORB BEETLE** 

NECKLACE Style No. #0066 Size : 45 cm

925 sterling silver: brushed

Price: 1795DKK

FLOATING: MOON ORB BEETLE

NECKLACE Style No. #0064 Size : 45 cm

925 sterling silver : polished

Price: 1495DKK

**LOVING: MOON ORB BEETLE** 

NECKLACE Style No. #0066 Size : 45 cm

925 sterling silver : polished

Price: 1795DKK

**EARRINGS** 