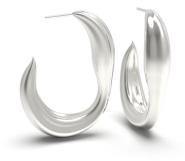

Size: 40mm x 30mm

925 sterling silver : polished Price : 795DKK per pair

**EARRING** 

Style No. #0072 Size: 40mm x 20mm

925 sterling silver : brushed Price : 945DKK per pair

**DANCING: MOON ORB BEETLE** 

EAR CUFF Style No. #0074

Size : Ø 12mm

925 sterling silver: brushed

Price: 295DKK

**PLAYFUL: MOON ORB BEETLE** 

**EARRING** 

Style No. #0072

Size: 40mm x 20mm

925 sterling silver : polished Price : 945DKK per pair