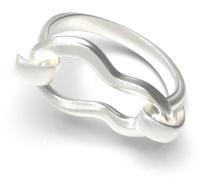

Style No. #0076 Size : 50 - 60

925 sterling silver : brushed

Price: 695DKK

**TRAVELING: MOON ORB BEETLE** 

**RING** 

Style No. #0077 Size: 50-60

925 sterling silver: brushed

Price: 645DKK

**GROWING: MOON ORB BEETLE** 

**RING** 

Style No. #0076 Size : 50 - 60

925 sterling silver : polished

Price: 695DKK

**TRAVELING: MOON ORB BEETLE** 

**RING** 

Style No. #0077