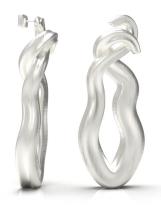

Size: 40mm x 30mm

925 sterling silver : polished Price : 795DKK per pair

**EARRING** 

Style No. #0072 Size: 40mm x 20mm

925 sterling silver : brushed Price : 945DKK per pair

**DANCING: MOON ORB BEETLE** 

EAR CUFF Style No. #0074

Size : Ø 12mm

925 sterling silver: brushed

Price: 295DKK

**PLAYFUL: MOON ORB BEETLE** 

**EARRING** 

Style No. #0072

Size: 40mm x 20mm

925 sterling silver : polished Price : 945DKK per pair