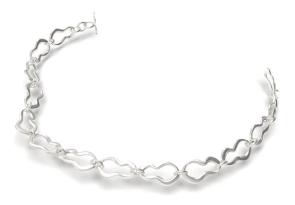

NECKLACE Style No. #0064 Size : 45 cm

925 sterling silver : brushed

Price: 1495DKK

**LOVING: MOON ORB BEETLE** 

NECKLACE Style No. #0066 Size : 45 cm

925 sterling silver: brushed

Price: 1795DKK

FLOATING: MOON ORB BEETLE

NECKLACE Style No. #0064 Size : 45 cm

925 sterling silver : polished

Price: 1495DKK

**LOVING: MOON ORB BEETLE** 

NECKLACE Style No. #0066 Size : 45 cm

925 sterling silver : polished

Price: 1795DKK

**EARRINGS** 