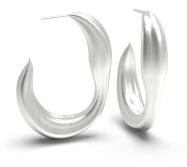

Size: 40mm x 30mm

925 sterling silver : polished Price : 795DKK per pair

**EARRING** 

Style No. #0072 Size: 40mm x 20mm

925 sterling silver : brushed Price : 945DKK per pair

**DANCING: MOON ORB BEETLE** 

EAR CUFF Style No. #0074

Size : Ø 12mm

925 sterling silver: brushed

Price: 295DKK

**PLAYFUL: MOON ORB BEETLE** 

**EARRING** 

Style No. #0072

Size: 40mm x 20mm

925 sterling silver : polished Price : 945DKK per pair