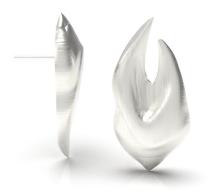

Style No. #0068

Size: 15mm x 07mm x 02mm 925 sterling silver: brushed

Price: 245DKK each.

**SINGING: MOON ORB BEETLE** 

**EARRING** 

Style No. #0070 Size : 40mm x 30mm

925 sterling silver : brushed Price : 795DKK per pair

**WISHFUL: MOON ORB BEETLE** 

**EARRINGS** 

Style No. #0068

Size: 15mm x 07mm x 02mm 925 sterling silver: polished

Price: 245DKK each.

**SINGING: MOON ORB BEETLE** 

**EARRING** 

Style No. #0070