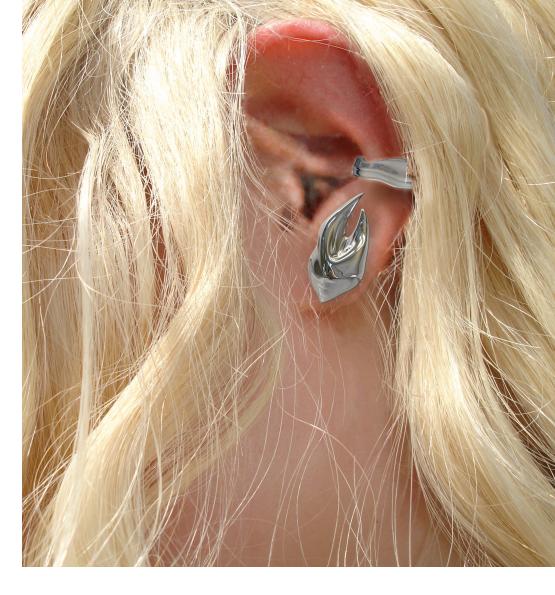

Size: 40mm x 30mm

925 sterling silver : polished Price : 795DKK per pair

**EARRING** 

Style No. #0072 Size: 40mm x 20mm

925 sterling silver : brushed Price : 945DKK per pair

**DANCING: MOON ORB BEETLE** 

EAR CUFF Style No. #0074

Size : Ø 12mm

925 sterling silver: brushed

Price: 295DKK

**PLAYFUL: MOON ORB BEETLE** 

**EARRING** 

Style No. #0072

Size: 40mm x 20mm

925 sterling silver : polished Price : 945DKK per pair

**DANCING: MOON ORB BEETLE** 

**EAR CUFF** 

Style No. #0074

Size: Ø 12mm

925 sterling silver : polished

Price: 295DKK

**GROWING: MOON ORB BEETLE** 

**RING** 