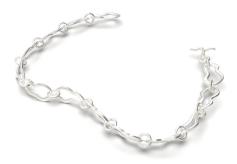

BRACELET Style No. #0062 Size : 16-20 cm

925 sterling silver : brushed

Price: 995DKK

**DREAMY: MOON ORB BEETLE** 

BRACELET Style No. #0060 Size : 18 cm

925 sterling silver: brushed

Price: 945DKK

**HOPPING: MOON ORB BEETLE** 

BRACELET Style No. #0062 Size: 16-20 cm

925 sterling silver : polished

Price: 995DKK

**DREAMY: MOON ORB BEETLE** 

BRACELET Style No. #0060 Size : 18 cm

Materials: 925 sterling silver: polished

Price: 945DKK