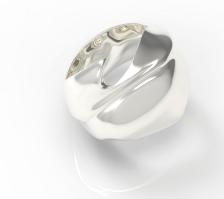

Style No. #0076 Size : 50 - 60

925 sterling silver : brushed

Price: 695DKK

**TRAVELING: MOON ORB BEETLE** 

**RING** 

Style No. #0077 Size: 50-60

925 sterling silver: brushed

Price: 645DKK

**GROWING: MOON ORB BEETLE** 

**RING** 

Style No. #0076 Size : 50 - 60

925 sterling silver : polished

Price: 695DKK

**TRAVELING: MOON ORB BEETLE** 

**RING** 

Style No. #0077