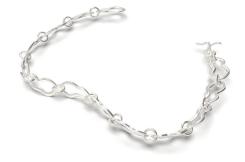

BRACELET Style No. #0062 Size : 16-20 cm

925 sterling silver : brushed

Price: 995DKK

**DREAMY: MOON ORB BEETLE** 

BRACELET Style No. #0060 Size : 18 cm

925 sterling silver: brushed

Price: 945DKK

**HOPPING: MOON ORB BEETLE** 

BRACELET Style No. #0062 Size: 16-20 cm

925 sterling silver : polished

Price: 995DKK

**DREAMY: MOON ORB BEETLE** 

BRACELET Style No. #0060 Size : 18 cm

Materials: 925 sterling silver: polished

Price: 945DKK