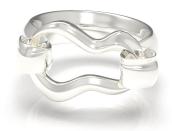

BRACELET Style No. #0062 Size : 16-20 cm

925 sterling silver : brushed

Price: 995DKK

**DREAMY: MOON ORB BEETLE** 

BRACELET Style No. #0060 Size : 18 cm

925 sterling silver: brushed

Price: 945DKK

**HOPPING: MOON ORB BEETLE** 

BRACELET Style No. #0062 Size: 16-20 cm

925 sterling silver : polished

Price: 995DKK

**DREAMY: MOON ORB BEETLE** 

BRACELET Style No. #0060 Size : 18 cm

Materials: 925 sterling silver: polished

Price: 945DKK