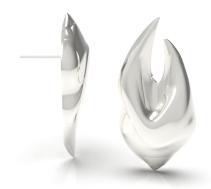

Style No. #0068

Size: 15mm x 07mm x 02mm 925 sterling silver: brushed

Price: 245DKK each.

**SINGING: MOON ORB BEETLE** 

**EARRING** 

Style No. #0070 Size : 40mm x 30mm

925 sterling silver : brushed Price : 795DKK per pair

**WISHFUL: MOON ORB BEETLE** 

**EARRINGS** 

Style No. #0068

Size: 15mm x 07mm x 02mm 925 sterling silver: polished

Price: 245DKK each.

**SINGING: MOON ORB BEETLE** 

**EARRING** 

Style No. #0070